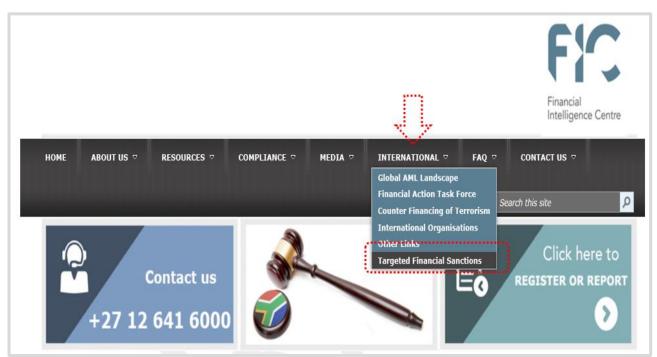

# 4. Accessing the permitted financial services

The Targeted Financial Sanctions List can be accessed by all interested parties. This includes AIs / RIs and the public. No authentication is required before gaining access to the Targeted Financial Sanctions List. To access the Targeted Financial Sanctions List:

 Go to the FIC website, <u>www.fic.gov.za</u>, click "Targeted Financial Sanctions" from the Quick Links menu or

| Contact us<br>+27 12 641 6000                                                                                                                                                                                                                                     | Click here to<br>REGISTER OR REPORT |
|-------------------------------------------------------------------------------------------------------------------------------------------------------------------------------------------------------------------------------------------------------------------|-------------------------------------|
| 0 • •                                                                                                                                                                                                                                                             |                                     |
| Vision, Mission, Values                                                                                                                                                                                                                                           | Information and Resources           |
| VISION                                                                                                                                                                                                                                                            |                                     |
| The FIC strives for a safer future for all South Africans in which the financial system has integrity and<br>transparency to support economic growth and social development.                                                                                      | 🖔 QUICK LINKS                       |
| MISSION                                                                                                                                                                                                                                                           | Registration with the FIC           |
| The FIC promotes increasing levels of compliance with the FIC Act in an efficient and cost-effective manner,<br>enabling it to provide high-quality, timely financial intelligence for use in the fight against crime and the<br>protection of national security. | Targeted Financial Sanctions        |
| VALUES                                                                                                                                                                                                                                                            | Enforcement and Sanctions           |
| The FIC seeks to achieve its mandate through the employment of highly capable staff members who are                                                                                                                                                               |                                     |

• Go to the FIC website, <u>www.fic.gov.za</u>, click the "International" dropdown list and select "Targeted Financial Sanctions" from the drop-down menu.

User guide on how to apply for the Permitted Financial Services in terms of the Financial Intelligence Centre Act, 2001 Version 1.0 | March 2019 Page 7 of 20