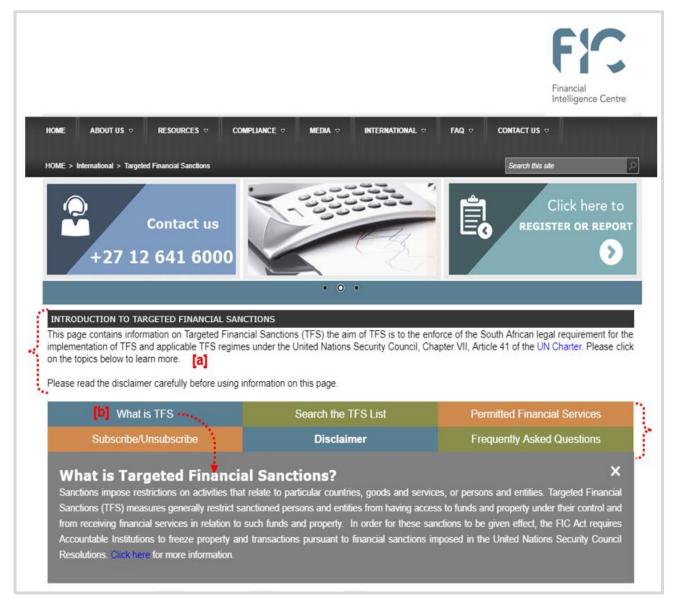

# 5. Targeted financial sanctions list landing page

The landing page has the following visible items

- Introduction to Targeted Financial Sanctions A brief description of the targeted financial sanctions<sup>[a]</sup>
- Menu Bar What is TFS / Search the TFS List / Permitted Financial Services / Subscribe/Unsubscribe / Disclaimer / Frequently Asked Questions. Clicking any of the link items, populates the item description (e.g. click "What is Targeted Financial Sanctions")<sup>[b]</sup>

- Quick Links navigation links that must be clicked when navigating through the site Search / Download / Subscribe / Unsubscribe / Permitted Financial Services. <sup>[c]</sup>
- Published Notices contains Targeted Financial Sanctions published Notices. [d]