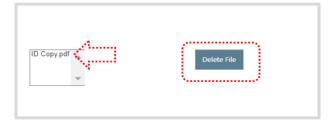

The uploaded document will be visible, the file size for uploading documentation is 5MB.
 To delete the document select the document > Click **Delete**

• To submit the document > Click **submit** 

• A message confirming successful submission of the application populates