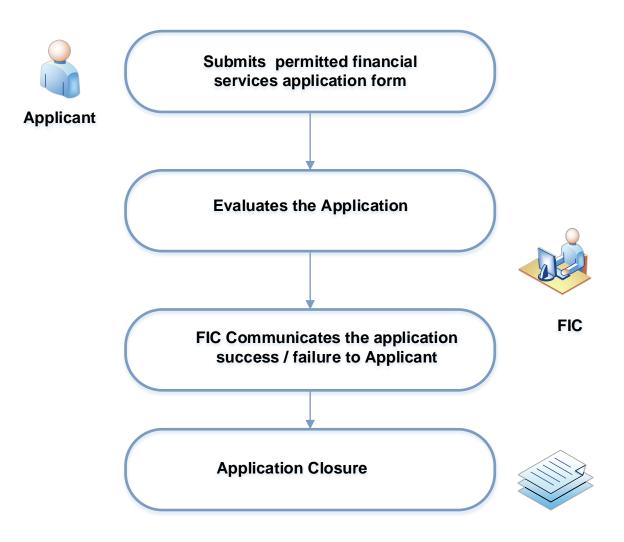

# 6. The permitted financial services application form

To complete the permitted financial services application form for a listed person / entity on the Targeted Financial Sanctions List, users can use the **Manual** or **Online** application process. To complete the manual or online application for permitted financial services:

 Click the Permitted Financial Services from the menu bar > click the second Click here to apply for permitted financial services link.

| Applications for Permitted Financia<br>The FIC Act allows the Minister of Finance to permit a sanction                                                                                                 | -                                             | 1 | ntly Asked Questions |  |  |  |  |  |
|--------------------------------------------------------------------------------------------------------------------------------------------------------------------------------------------------------|-----------------------------------------------|---|----------------------|--|--|--|--|--|
| The FIC Act allows the Minister of Finance to permit a sanction                                                                                                                                        | -                                             | / | ×                    |  |  |  |  |  |
| by a constian in order to allow such a narrow or antity accord                                                                                                                                         | Applications for Permitted Financial Services |   |                      |  |  |  |  |  |
| by a sanction in order to allow such a person or entity access to certain Permitted Financial Services. Click here to read more about this or<br>click here to apply for Permitted Financial Services. |                                               |   |                      |  |  |  |  |  |

The **Application for Permitted Financial Services** window populates, the window includes the manual application for permitted financial services form. The details of how to download the manual application for permitted financial services form and completing the online application for permitted financial services form will be discussed in detail next: