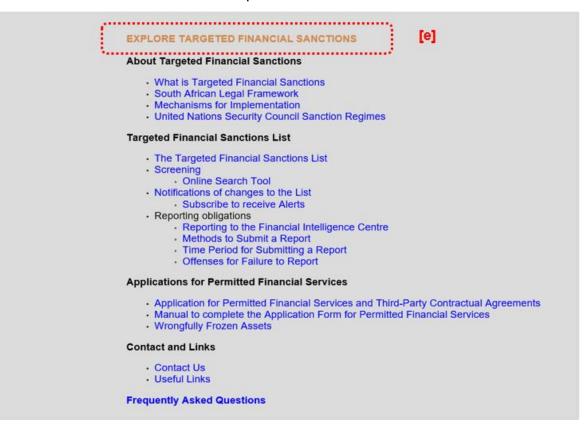

• Explore Targeted Financial Sanctions - contains the navigation links with detailed information of TFS related topics. <sup>[e]</sup>