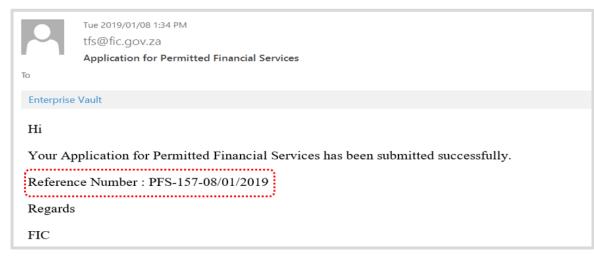

Your information was successfully submitted, reference number is PFS-157-08/01/2019

#### 6.4. Email notification

• An email notification confirming the successful submission of the application will be sent to the applicant's email address, the email includes the permitted financial services application reference number that should be used when making application enquiries.