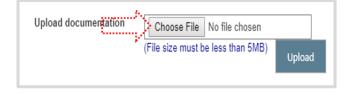

#### **Click Choose File button**

• Click the document (e.g. ID Copy) > click **Open** 

| 😨 Open                |               |     |                   |          |         | $\times$ |
|-----------------------|---------------|-----|-------------------|----------|---------|----------|
|                       | rts > Expense | ٽ ~ | Search Expens     | ie.      |         | P        |
| Organize • New folder |               |     |                   |          |         | ?        |
| 🗸 , 🖢 This PC         | Name.         |     |                   | Date mo  | dified  |          |
| 🕥 늘 Desktop           | 🔁 ID Copy     |     |                   | 2015/07/ | 21 3:15 | PM       |
| > 📔 Documents         | Ş             |     |                   |          |         |          |
| > 📜 Downloads         |               |     |                   |          |         |          |
| > 🌗 Music             |               |     |                   |          |         |          |
| 🗧 🔁 Pictures          |               |     |                   |          |         |          |
| > 🔚 Videos            |               |     |                   |          |         |          |
| > 🔩 OS (C:)           |               |     |                   |          |         |          |
| 🗧 🥪 Matau.Ramapuputli |               |     |                   |          |         |          |
| COMMON (\\CENF:       |               |     |                   |          |         |          |
| > 🥩 Network 🗸 🗸       | ٢             |     |                   |          |         | >        |
| File name             | ID Copy       | ~   | All Files<br>Open | -        | Cancel  | ~        |
|                       |               |     | Open              |          | Lancel  |          |

• The selected document will be visible > Click Upload

| Upload documentation | Choose File ID Copy.pdf           |       |        |
|----------------------|-----------------------------------|-------|--------|
|                      | (File size must be less than 5MB) | Uploa | )<br>ا |